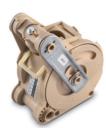

#### **User Interface**

- Selection area with wide 13.3" full HD touch screen.
- Visual drinks menu with large customisable product icons, elegant and user-friendly.
- Possibility to display product information and spots during selection and preparation phases.
- Nutritional facts for each selection.
- Master/slave connection with other Necta's S&F models.