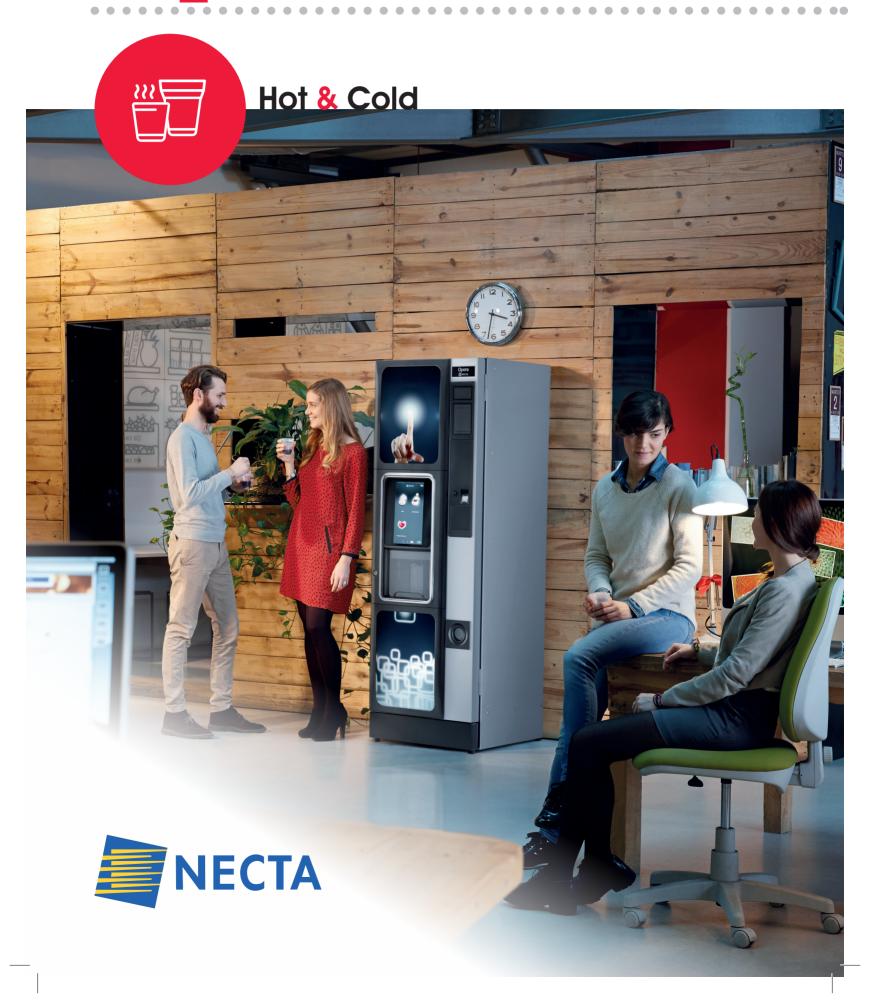

#### **User Interface**

- Selection area with wide 13.3" full HD touch screen.
- Visual drinks menu with large customisable product icons, elegant and user-friendly.
- Possibility to display product information and spots during selection and preparation phases.
- Nutritional facts for each selection.
- Master/slave connection with other Necta's S&F models.