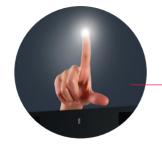

### **Technology**

- Available in single or double espresso version with Z4000 espresso brewer.
- Up to 4 customisable product categories for a wider offer (ex. 2 categories for hot drinks, 2 categories for promotions and snacks -available when Opera Touch is banked with a S&F model).
- Self adjusting blades.
- 24 volts variable speed mixer.