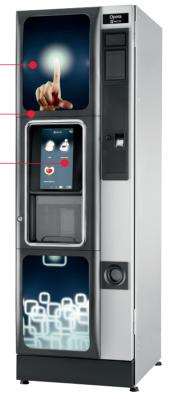

# Opera Touch

#### **User Interface**

- Selection area with wide 13.3" full HD touch screen.
- Visual drinks menu with large customisable product icons, elegant and user-friendly.
- Possibility to display product information and spots during selection and preparation phases.
- Nutritional facts for each selection.
- Master/slave connection with other Necta's S&F models.

# Opera Touch

A revolutionary touch to your coffee break.

**Patented** coffee brewer for a perfect coffee.

Up to 4 customizable product category, depending on location.